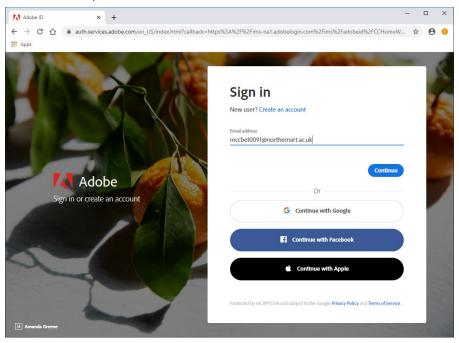

1. Visit <a href="https://creativecloud.adobe.com">https://creativecloud.adobe.com</a> and use your school credentials to sign in. just as you would on campus 'username@northernart.ac.uk'

2. When prompted, enter your credentials in your school's login screen. Just as you would when you login to a campus computer.