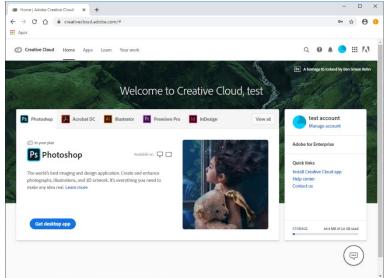

3. From the Creative Cloud website, browse for and download your desired app. Click 'Apps' on the top of the page to view all apps.