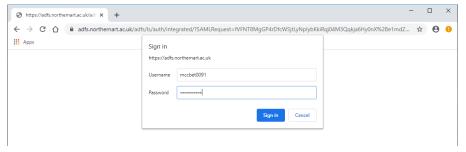

1. Visit <a href="https://creativecloud.adobe.com">https://creativecloud.adobe.com</a> and use your school credentials to sign in. just as you would on campus 'username@northernart.ac.uk'

2. When prompted, enter your credentials in your school's login screen. Just as you would when you login to a campus computer.