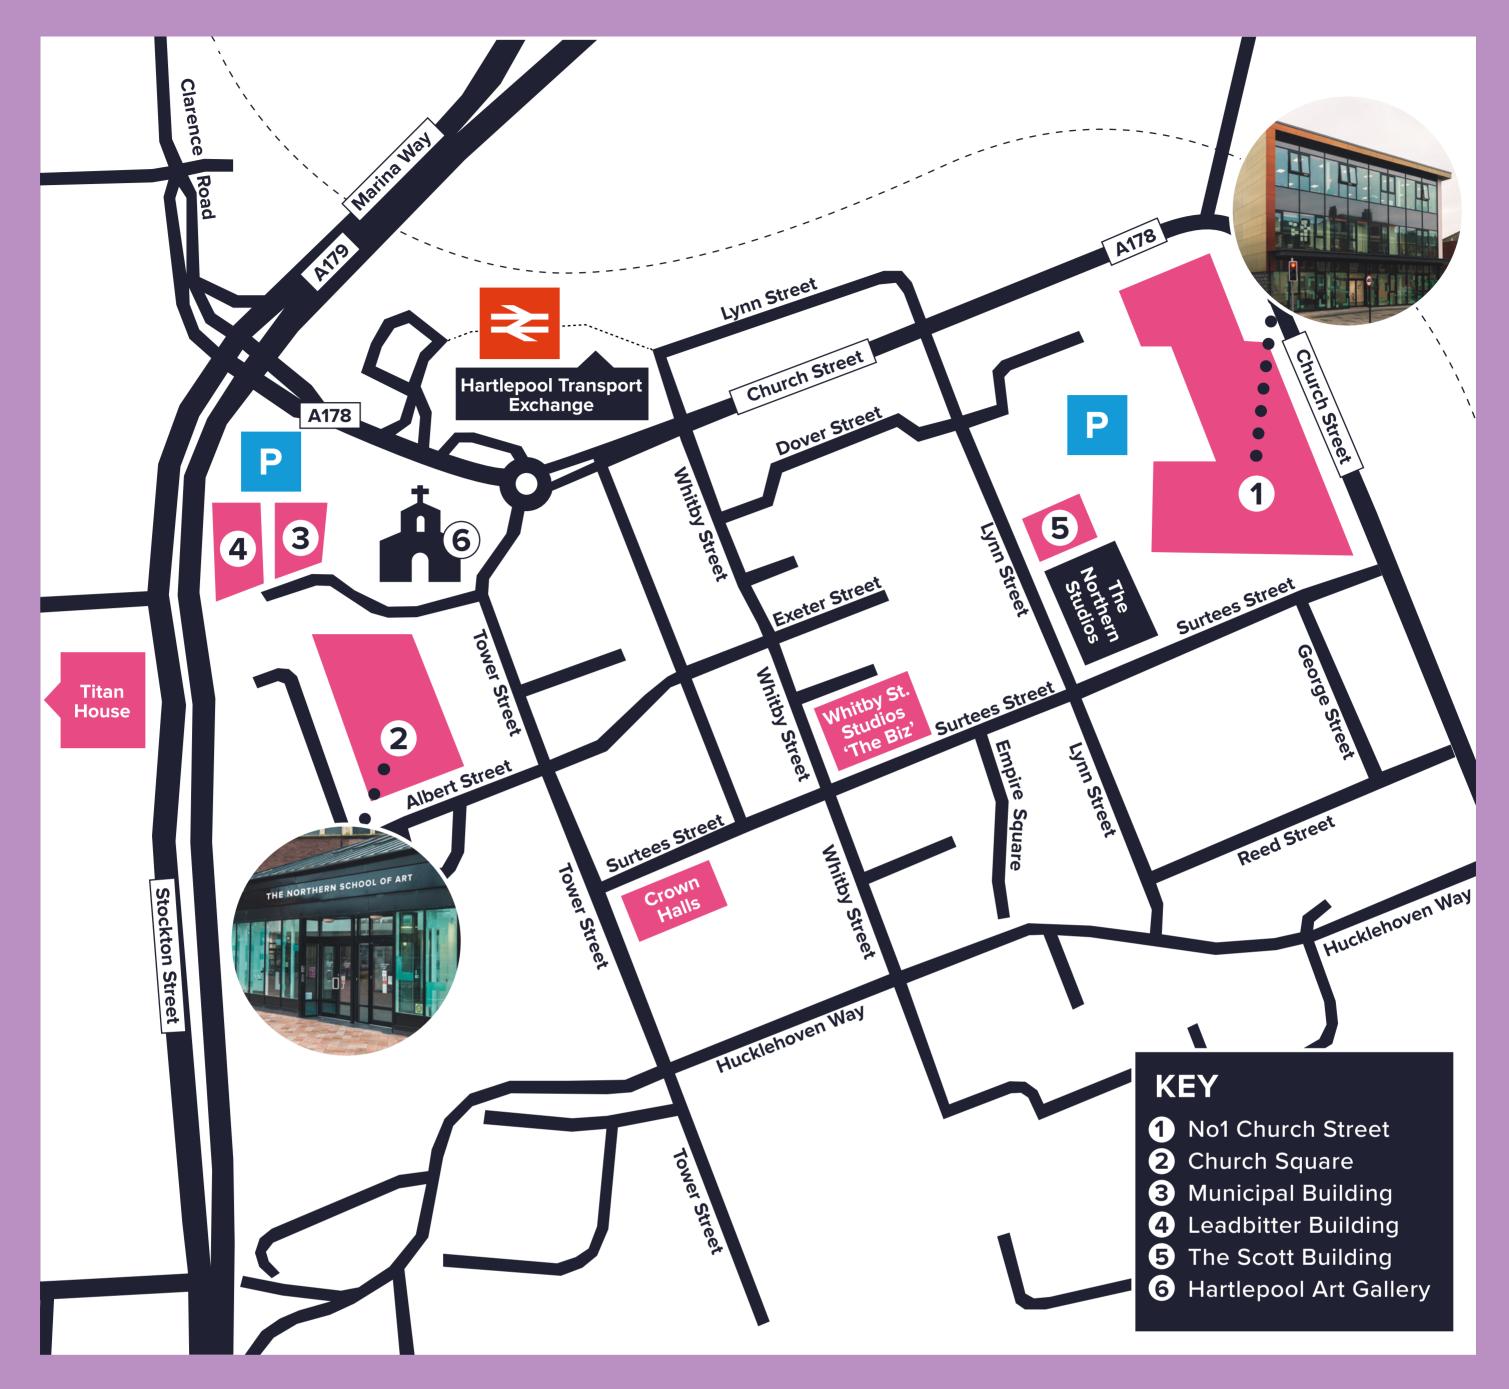

## **No1 Church Street**

BA (Hons) Fashion

BA (Hons) Film, TV & Theatre Production

BA (Hons) Fine Art

BA (Hons) Model Making & Visual FX

BA (Hons) Photography

BA (Hons) Production Design for

Stage & Screen

BA (Hons) Textiles & Surface Design

**MA Arts Practice** 

**MA Design Practice** 

MA Design History

Reception

Art Café

## **Church Square**

BA (Hons) Acting for Stage & Screen

BA (Hons) Animation

BA (Hons) Illustration for

**Commercial Application** 

BA (Hons) Graphic Design

BA (Hons) Digital Design & Advertising

BA (Hons) Costume Interpretation

with Design

MA Directing & Theatre Making

**Archive Collection** 

Folio (Employability & Engagement)

Library

## **Parking**

Free parking is available behind the Leadbitter Building. Postcode for Sat Nav: TS24 7EX

Free parking is available at No1 Church Street Building. Postcode for Sat Nav: TS24 7DJ