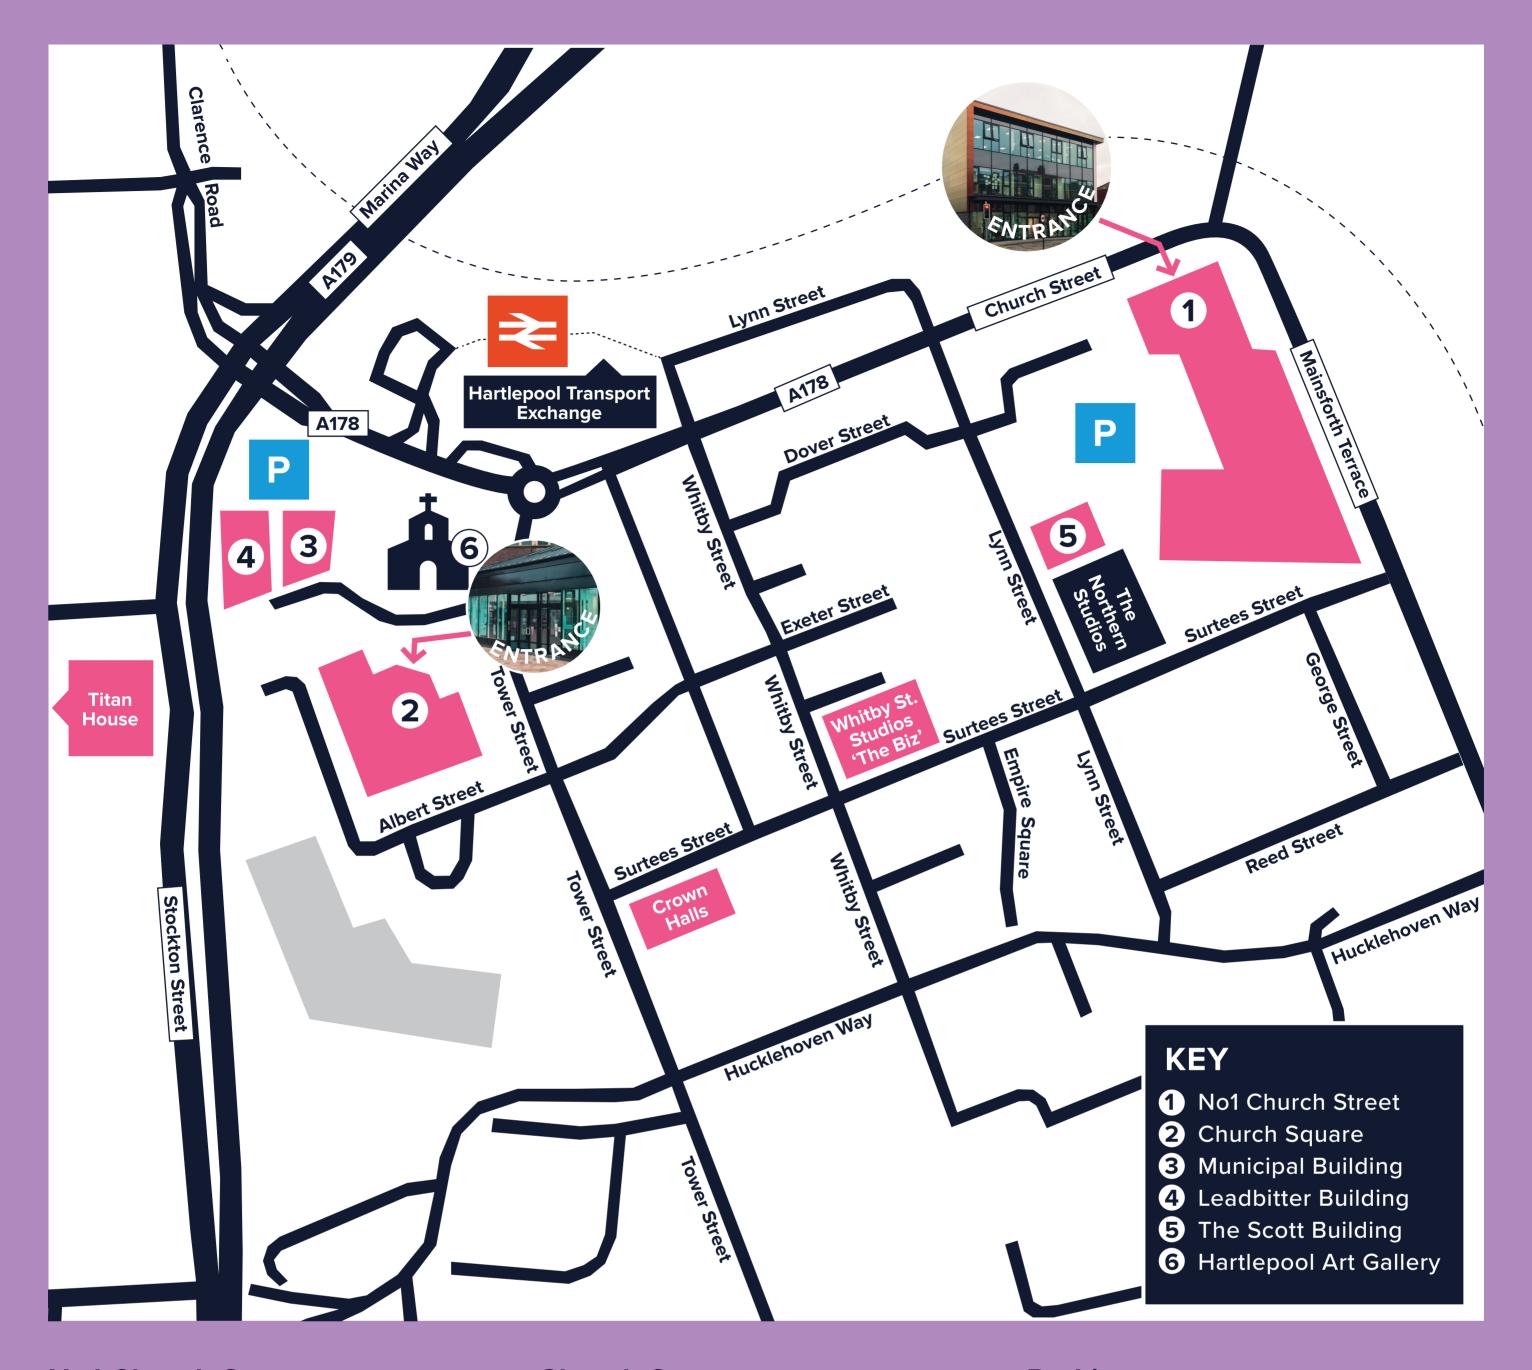

## **No1 Church Street**

BA (Hons) Fashion

BA (Hons) Film, TV & Theatre Production

BA (Hons) Fine Art

BA (Hons) Model Making & Visual FX

BA (Hons) Photography

BA (Hons) Production Design for

Stage & Screen

BA (Hons) Textiles & Surface Design

MA Arts Practice

MA Design Practice

MA Design History

Reception

Art Café

### **Church Square**

BA (Hons) Acting for Stage & Screen

BA (Hons) Animation

BA (Hons) Illustration for

**Commercial Application** 

BA (Hons) Graphic Design

BA (Hons) Digital Design & Advertising

BA (Hons) Costume Interpretation

with Design

MA Directing & Theatre Making

Archive Collection

Folio (Employability & Engagement)

Library

# **Parking**

Free parking is available behind the Leadbitter Building. Postcode for Sat Nav: TS24 7EX

Free parking is available at No1 Church Street Building. Postcode for Sat Nav: TS24 7DJ

#### **Accommodation**

Crown Halls: TS24 7AR
Titan House: TS26 9HL